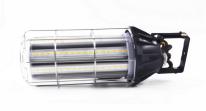

### DESCRIPTION

wide range of construction jobsite and maintenance activates with features designed to fit any application. Long lifespan, superior energy efficiency up to 75%, quick install, plug-n-play instant operate, portable, heavy duty, durable temporary lighting. Its can change color temperature, adjust brightness; very fun application.

#### **KEY FEATURE**

- 360°Omni-directional lighting.
- Ultra-bright: 120lm/W.
- 4--6KV internal surge protection.
- Come with 6.5foot 18AWG cord and 120V plug.
- Can connecting up to 7 pieces.
- Suitable for dry and damp location.
- Change color temperature 3000K to 6000K
- Adjust brightness 0 to100%

#### SPECIFICATION

| F | R |   |
|---|---|---|
|   |   | B |

- Portable hook, easy to carry and quick install.
- Heavy duty and durable construction, steel stainless lamp cage.
- Better heat dissipation.
- Isolated driver to ensure stable working situation.
- Waterproof rubber design for better waterproof performance.
- Operating temperature: -40  $^\circ C/-40 \,^\circ F\,$  to  $\,60 \,^\circ C/140 \,^\circ F$  .