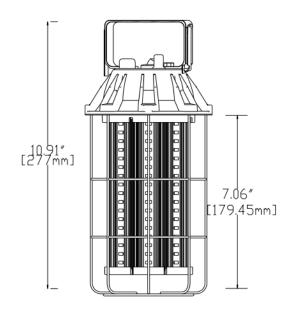

#### SPECIFICATION

| F | R |   |
|---|---|---|
|   |   | B |

- Portable hook, easy to carry and quick install.
- Heavy duty and durable construction, steel stainless lamp cage.
- Better heat dissipation.
- Isolated driver to ensure stable working situation.
- Waterproof rubber design for better waterproof performance.
- Operating temperature: -40  $^\circ C/-40 \,^\circ F\,$  to  $\,60 \,^\circ C/140 \,^\circ F$  .