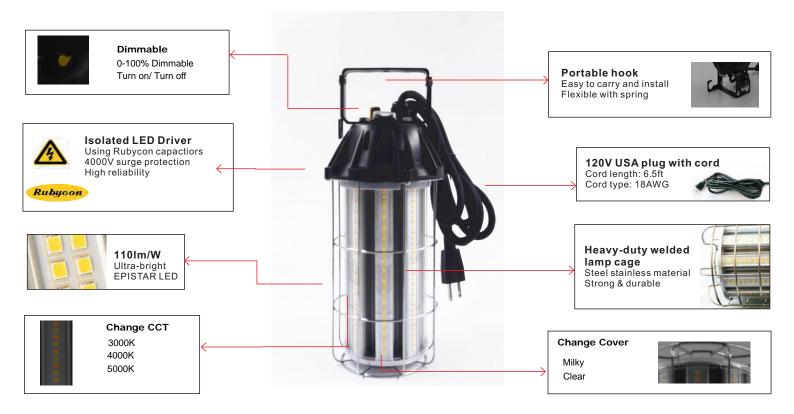

#### **KEY FEATURE**

- 360°Omni-directional lighting.
- Ultra-bright: 120lm/W.
- 4--6KV internal surge protection.
- Come with 6.5foot 18AWG cord and 120V plug.
- Can connecting up to 7 pieces.
- Suitable for dry and damp location.
- Change color temperature 3000K to 6000K
- Adjust brightness 0 to100%

#### SPECIFICATION

| F | R |   |
|---|---|---|
|   |   | B |

- Portable hook, easy to carry and quick install.
- Heavy duty and durable construction, steel stainless lamp cage.
- Better heat dissipation.
- Isolated driver to ensure stable working situation.
- Waterproof rubber design for better waterproof performance.
- Operating temperature: -40  $^\circ C/-40 \,^\circ F\,$  to  $\,60 \,^\circ C/140 \,^\circ F$  .