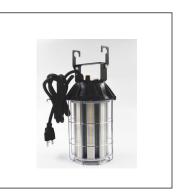

.
- Operating temperature: -40  $^\circ C/-40 \,^\circ F\,$  to  $\,60 \,^\circ C/140 \,^\circ F$  .

| Item NO.  | Watt | Total<br>Lumens | Led<br>Quantity | Surge<br>Voltage | сст                     | Input<br>Voltage       | CRI | Power<br>Factor | Operating<br>Temperature | Metal Halide<br>Equivalent |
|-----------|------|-----------------|-----------------|------------------|-------------------------|------------------------|-----|-----------------|--------------------------|----------------------------|
| TP-TWL50W | 50W  | 5500LM          | 288             | 4KV              | 3000K<br>4500K<br>6000K | AC100-277V,<br>50-60Hz | >80 | >0.9            | -40℃ to 60℃              | 200W                       |









# DETAILS



### MULTIPLE WAYS OF USING



Hanging 1



Countertop



# Hanging 2



Tripod



# APPLICATION

- \* New Building Construction or Renovation.
- \* Maintenance or storage spaces in commercial or institutional facilitate.
- \* Short-term maintenance projects.
- \* Warehouses, factories, Exhibition halls and workshops.
- \* Highway toll stations and gas stations.
- \* Garage or family courtyard party





## PACKAGING

| Power | Net Weight   | Master Carton | Master Carton(G.W.) |
|-------|--------------|---------------|---------------------|
| 50W   | 2.65lb/1.2Kg | 4 unit        | 13.23lb/6Kg         |