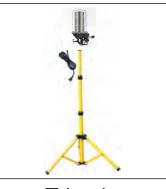

emperature: -40  $^\circ C/-40 \,^\circ F\,$  to  $\,60 \,^\circ C/140 \,^\circ F$  .

| Item NO.  | Watt | Total<br>Lumens | Led<br>Quantity | Surge<br>Voltage | сст                     | Input<br>Voltage       | CRI | Power<br>Factor | Operating<br>Temperature | Metal Halide<br>Equivalent |
|-----------|------|-----------------|-----------------|------------------|-------------------------|------------------------|-----|-----------------|--------------------------|----------------------------|
| TP-TWL50W | 50W  | 5500LM          | 288             | 4KV              | 3000K<br>4500K<br>6000K | AC100-277V,<br>50-60Hz | >80 | >0.9            | -40℃ to 60℃              | 200W                       |









# DETAILS



### MULTIPLE WAYS OF USING



Hanging 1



Countertop



# Hanging 2



Tripod



# APPLICATION

- \* New Building Construction or Renovation.
- \* Maintenance or storage spaces in commercial or institutional facilitate.
- \* Short-term maintenance projects.
- \* Warehouses, factories, Exhibition halls and workshops.
- \* Highway toll stations and gas stations.
- \* Garage or family courtyard party





## PACKAGING

| Power | Net Weight   | Master Carton | Master Carton(G.W.) |
|-------|--------------|---------------|---------------------|
| 50W   | 2.65lb/1.2Kg | 4 unit        | 13.23lb/6Kg         |