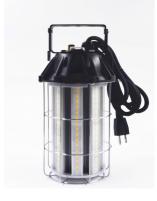

### DESCRIPTION

wide range of construction jobsite and maintenance activates with features designed to fit any application. Long lifespan, superior energy efficiency up to 75%, quick install, plug-n-play instant operate, portable, heavy duty, durable temporary lighting. Its can change color temperature, adjust brightness; very fun application.

#### **KEY FEATURE**

- 360°Omni-directional lighting.
- Ultra-bright: 120lm/W.
- 4--6KV internal surge protection.
- Come with 6.5foot 18AWG cord and 120V plug.
- Can connecting up to 7 pieces.
- Suitable for dry and damp location.
- Change color temperature 3000K to 6000K
- Adjust brightness 0 to100%

#### SPECIFICATION

| F | R |   |
|---|---|---|
|   |   | B |

- Portable hook, easy to carry and quick install.
- Heavy duty and durable construction, steel stainless lamp cage.
- Better heat dissipation.
- Isolated driver to ensure stable working situation.
- Waterproof rubber design for better waterproof performance.
- Operating temperature: -40  $^\circ C/-40 \,^\circ F\,$  to  $\,60 \,^\circ C/140 \,^\circ F$  .